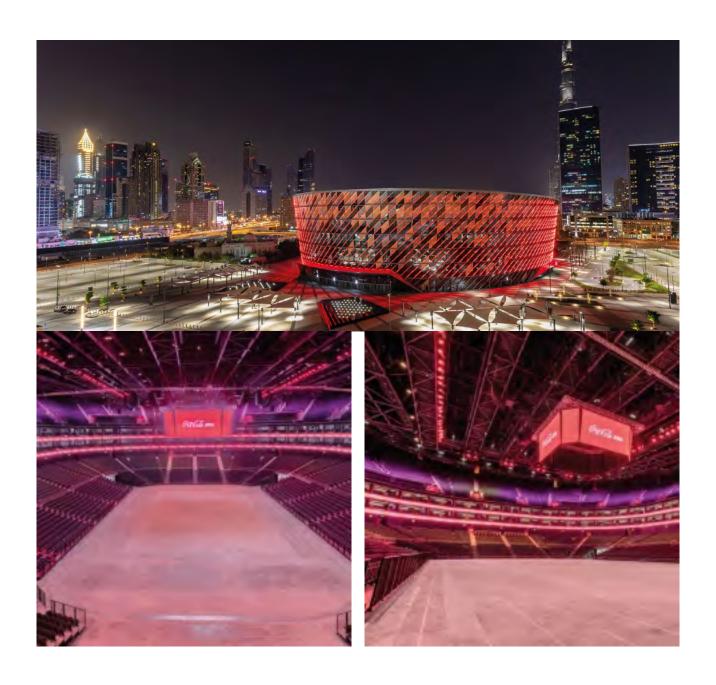

Project Profile:

MULTI-PURPOSE ARENA

Year: 2018

Owner: MERAAS

Architect: Dar Al Handasah

Product Type:

POLYGROUP GAMAFLOR FULL STEEL EXTRA HEAVY

Location: KUWAIT Project Profile: