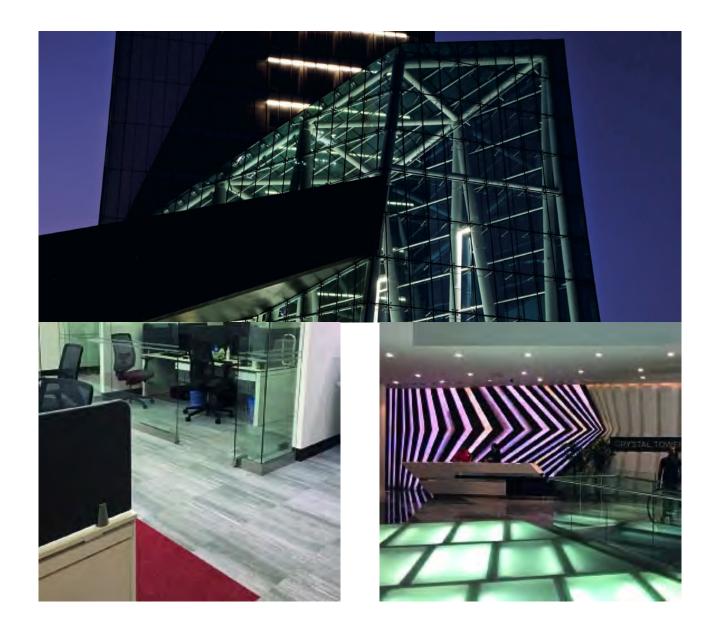

CORPORATE OFFICE BUILDING

Year: 2018

Design Architects:

EMAARINA TRADING & CONTRACTING

Product Type:

POLYGROUP GAMAFLOR FULL STEEL

Location: MEXICO Project Profile:

AIRPORT CONTROL TOWER