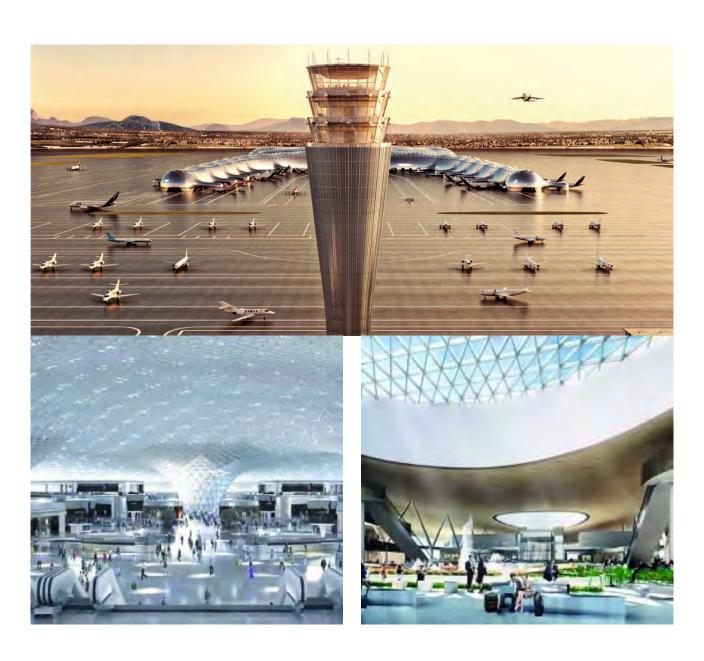

CORPORATE OFFICE BUILDING

Year: 2018

Design Architects:

EMAARINA TRADING & CONTRACTING

Product Type:

POLYGROUP GAMAFLOR FULL STEEL

Location: MEXICO Project Profile:

AIRPORT CONTROL TOWER

Area: 6.000 m2 Year: 2018 Design:

FOSTER & PARTNERS + FR-EE

Product Type:

POLYGROUP GAMAFLOR FULL STEEL