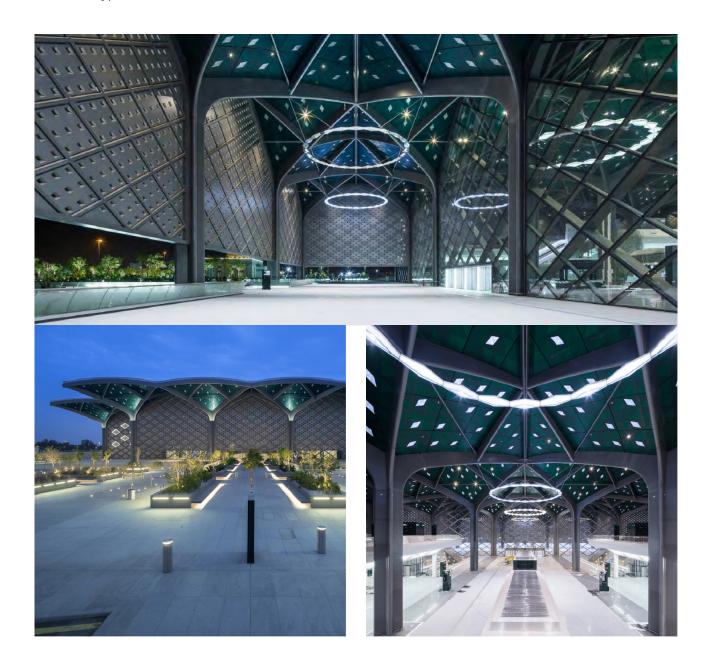

## **PolyGroup Project References**

Location: SAUDI ARABIA

Project Profile:

RAISED ACCESS FLOOR FOR RAILWAY CLUSTER

Year: 2015

Product Type: POLYGROUP GAMAFLOR PAC

Location:

DUBAI, UNITED ARAB EMIRATES